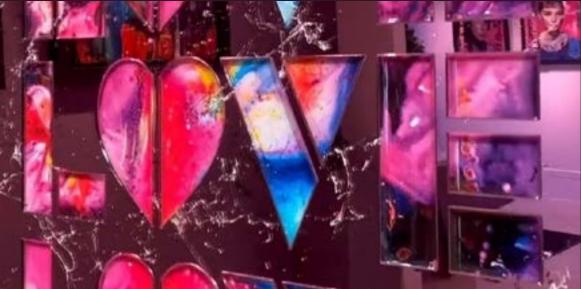

#### **REFLECTIONS OF LOVE**

INSPIRED BY THE CLASSIC MADNESS SONG 'IT MUST BE LOVE', THIS INNOVATIVE PIECE ON MIRRORED GLASS INVITES US TO REFLECT ON THE BIGGEST SUBJECT OF THEM ALL AND TO TAKE A LOOK AT OURSELVES IN THE PROCESS. THE BOLD GRAPHIC FONT INCLUDES THREE PINK HEARTS TO REINFORCE DAN'S POSITIVE MESSAGE.

#### WATCH VIDEO

HAND EMBELLISHED MIXED MEDIA EDITION SIZE: 24X36" EDITION SIZE: 195 £1,250