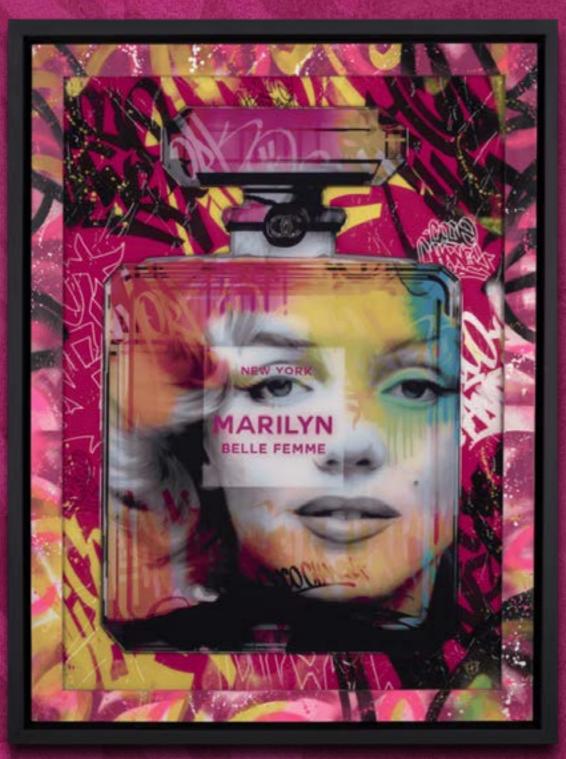

#### SCENT FROM ABOVE

THE BEAUTY OF MARILYN MONROE, THE CLASS OF CHANEL, AND THE STYLE OF THE STREET COME TOGETHER IN THIS STUNNING PIECE. THE ICONIC PERFUME BOTTLE, SLIGHTLY RAISED FOR A 3D EFFECT, FRAMES ONE OF THE MOST FAMOUS FACES OF ALL TIME, AND THE REFERENCE TO NEW YORK COMPLEMENTS THE SENSE OF URBAN GLAMOUR.

HAND EMBELLISHED MIXED MEDIA EDITION SIZE: 29X39" EDITION SIZE: 195 £1,395