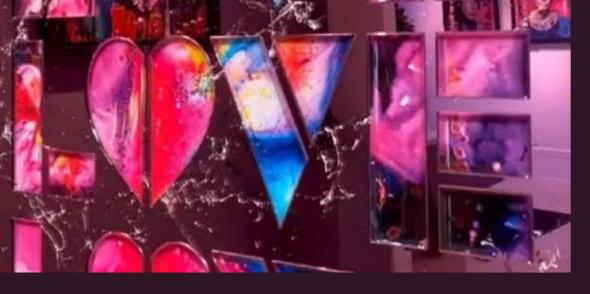

#### **REFLECTIONS OF LOVE**

INSPIRED BY THE CLASSIC MADNESS SONG 'IT MUST BE LOVE', THIS INNOVATIVE PIECE ON MIRRORED GLASS INVITES US TO REFLECT ON THE BIGGEST SUBJECT OF THEM ALL AND TO TAKE A LOOK AT OURSELVES IN THE PROCESS. THE BOLD GRAPHIC FONT INCLUDES THREE PINK HEARTS TO REINFORCE DAN'S POSITIVE MESSAGE.

#### WATCH VIDEO

HAND EMBELLISHED MIXED MEDIA EDITION SIZE: 24X36" EDITION SIZE: 195 £1,250