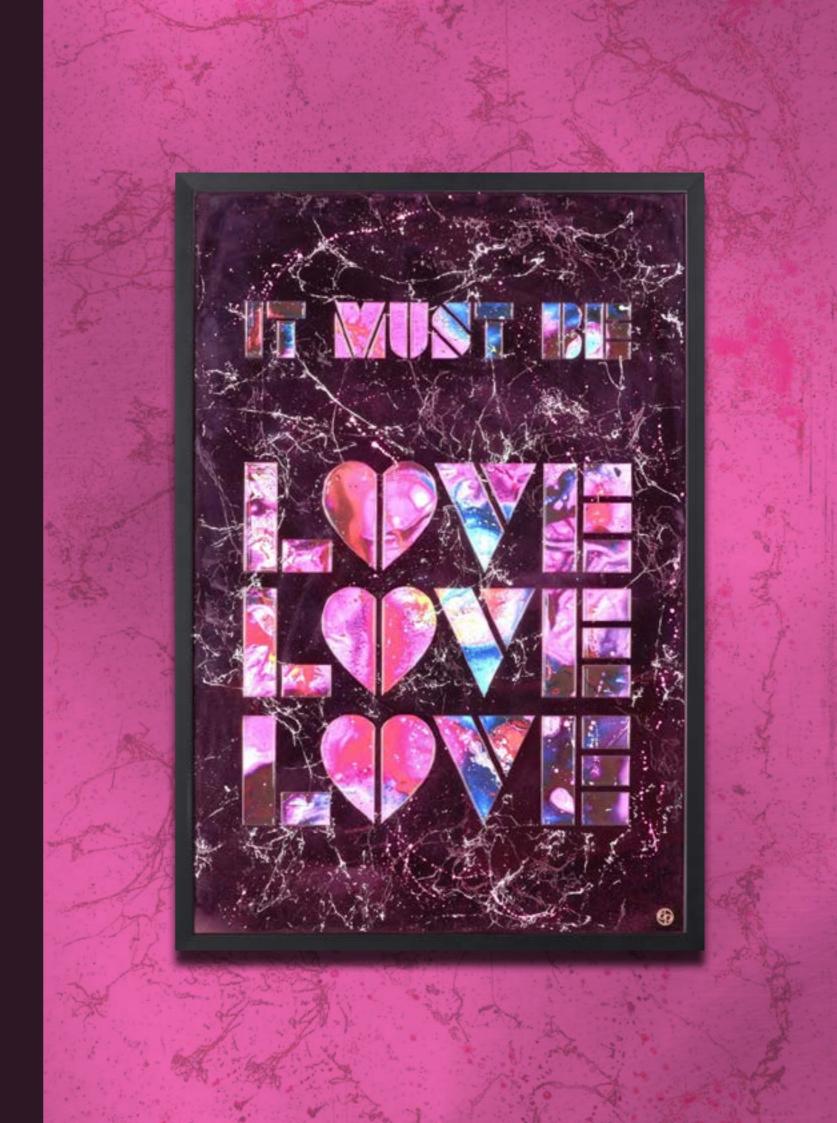

#### **REFLECTIONS OF LOVE**

INSPIRED BY THE CLASSIC MADNESS SONG 'IT MUST BE LOVE', THIS INNOVATIVE PIECE ON MIRRORED GLASS INVITES US TO REFLECT ON THE BIGGEST SUBJECT OF THEM ALL AND TO TAKE A LOOK AT OURSELVES IN THE PROCESS. THE BOLD GRAPHIC FONT INCLUDES THREE PINK HEARTS TO REINFORCE DAN'S POSITIVE MESSAGE.