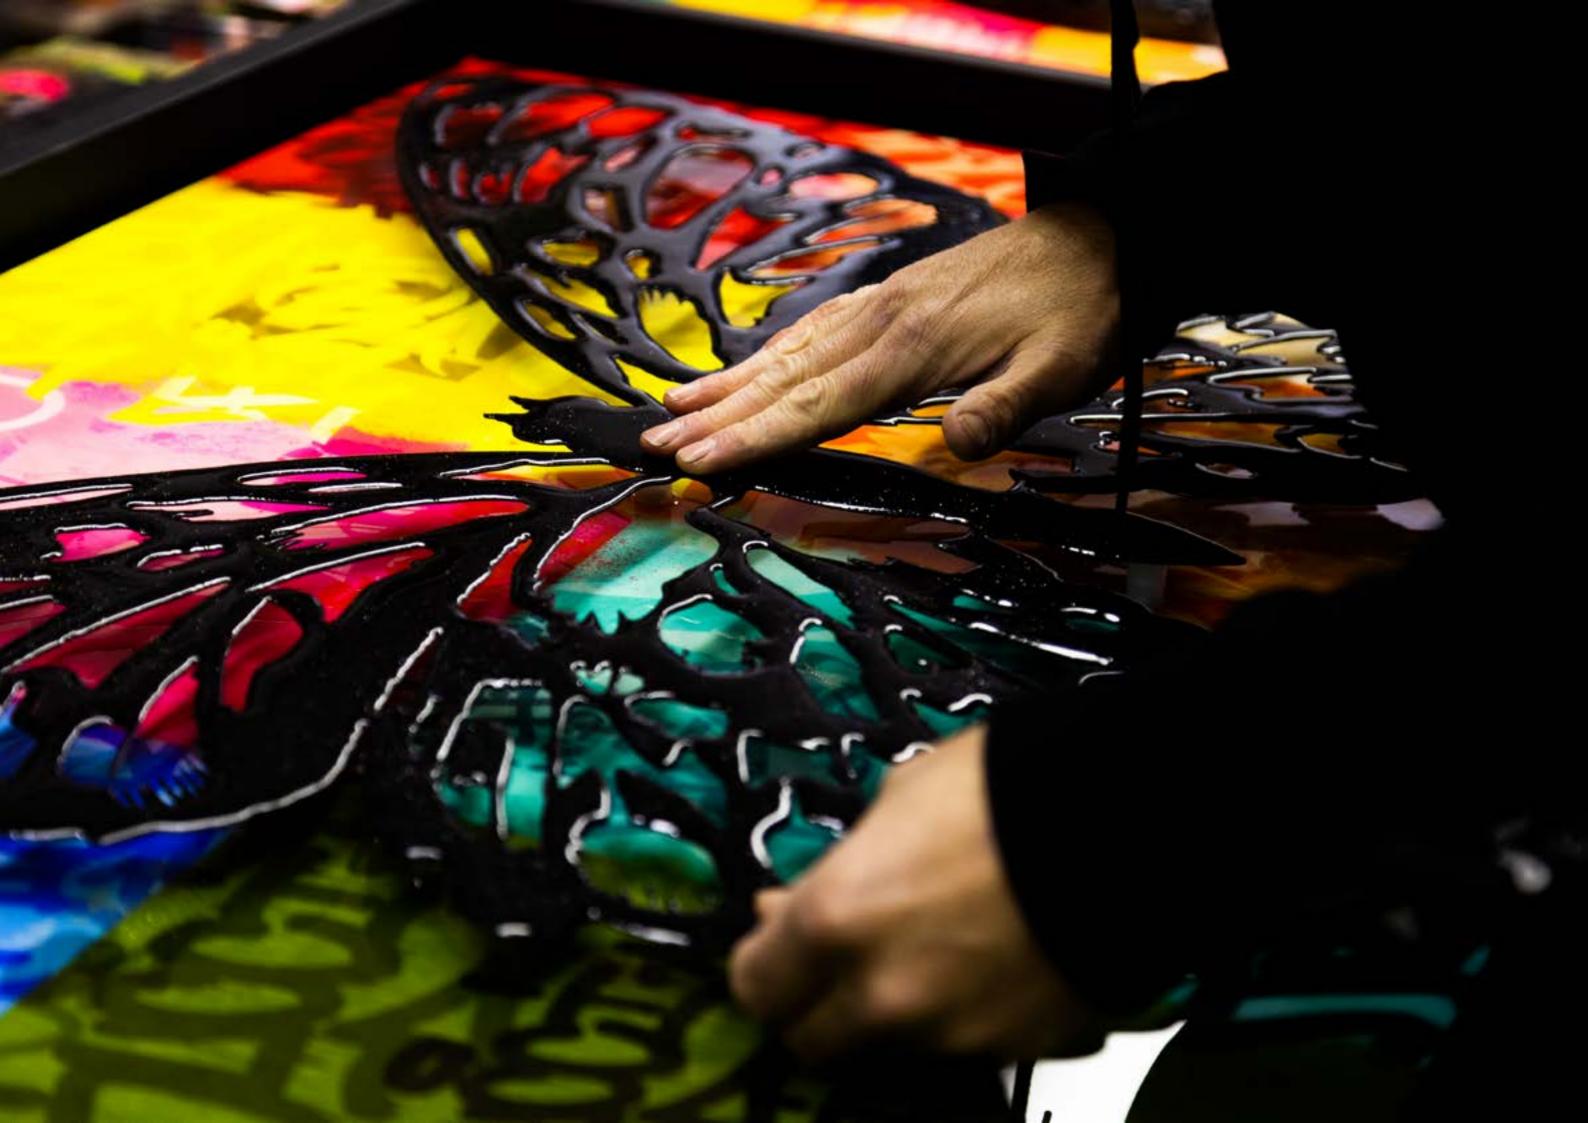

#### **AIM FOR LOVE**

THE DELICATE BLACK SILHOUETTE OF A BUTTERFLY IS RAISED FROM THE SURFACE OF THIS STUNNING PIECE, SPREADING ITS WINGS AGAINST A MULTICOLOURED BACKDROP FEATURING HIGH END BRAND LOGOS JUXTAPOSED WITH GRAFFITI TAGS AND DRIPS THAT GROUND IT BACK ON THE STREET.

#### WINGS OF LOVE

THE DELICATE BLACK SILHOUETTE OF A BUTTERFLY IS RAISED FROM THE SURFACE OF THIS STUNNING PIECE, SPREADING ITS WINGS AGAINST A MULTICOLOURED BACKDROP FEATURING HIGH END BRAND LOGOS JUXTAPOSED WITH GRAFFITI TAGS AND DRIPS THAT GROUND IT BACK ON THE STREET.