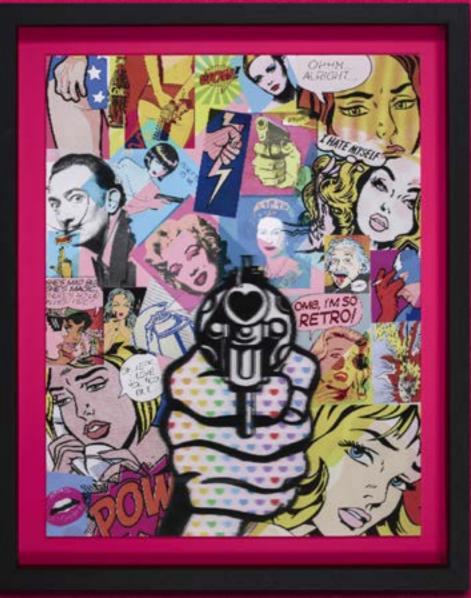

THE COLLECTION INCLUDES BOLD AND SUBVERSIVE LENTICULAR, 3D, AND REFLECTIVE PIECES, FUSING STREET ART WITH THE INFLUENCES OF WARHOL AND LICHTENSTEIN AND FEATURING PEARCE'S TRADEMARK SKULLS, BUTTERFLIES AND ICONS INCLUDING MARILYN MONROE, SALVADOR DALI AND HER MAJESTY QUEEN ELIZABETH.