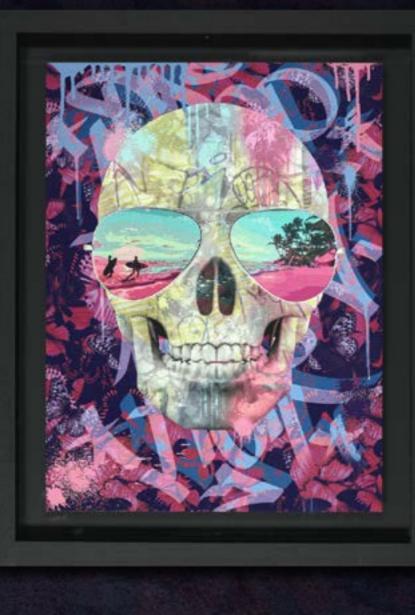

### **ANOTHER DIMENSION**

USING CUTTING EDGE TECHNOLOGY THIS STRIKING LENTICULAR IMAGE TRANSPORTS US FROM THE BEACH AT SUNSET TO THE SURFACE OF THE MOON, WHILE BUTTERFLIES IN THE BACKGROUND ADD A TOUCH OF ELEGANCE TO A COMPELLING TAKE ON TRANSFORMATION AND RENEWAL.

LENTICULAR, 21 X 28", EDITION SIZE: 195, £1,295