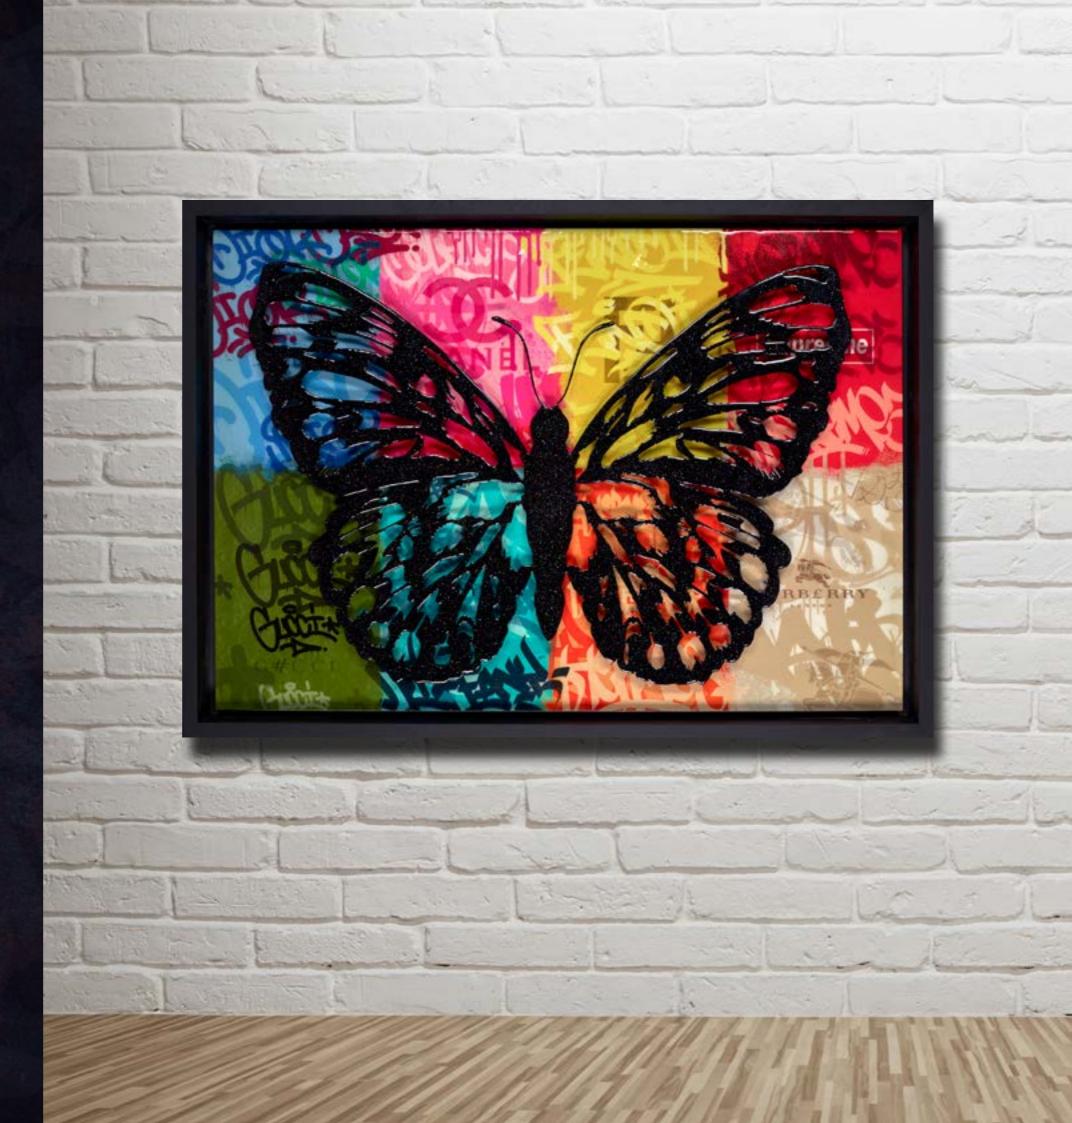

#### **AIM FOR LOVE**

THE DELICATE BLACK SILHOUETTE OF A BUTTERFLY IS RAISED FROM THE SURFACE OF THIS STUNNING PIECE, SPREADING ITS WINGS AGAINST A MULTICOLOURED BACKDROP FEATURING HIGH END BRAND LOGOS JUXTAPOSED WITH GRAFFITI TAGS AND DRIPS THAT GROUND IT BACK ON THE STREET.

#### WINGS OF LOVE

THE DELICATE BLACK SILHOUETTE OF A BUTTERFLY IS RAISED FROM THE SURFACE OF THIS STUNNING PIECE, SPREADING ITS WINGS AGAINST A MULTICOLOURED BACKDROP FEATURING HIGH END BRAND LOGOS JUXTAPOSED WITH GRAFFITI TAGS AND DRIPS THAT GROUND IT BACK ON THE STREET.

HAND EMBELLISHED MIXED MEDIA EDITION SIZE: 39 X 29" EDITION SIZE: 195 £1,595